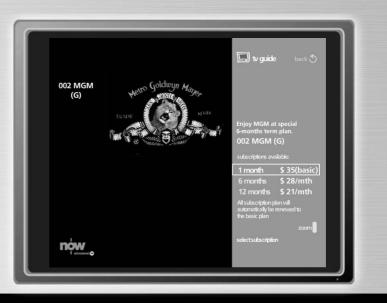

#### **Subscription**

- · Subscribe on screen
- · Select channels on screen
- · Choice of plans
- Preview before subscribe

The MGM Channel will provide 24 hour selection of blockbuster movies with Chinese subtitles. The channel will capitalise on the vast and celebrated MGM Library that includes such classics movies as James Bond, Rocky, and the Pink Panther. It has the lion's share of titles from the modern era including more than 4000 titles produced since 1960.