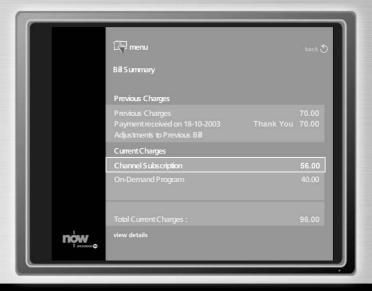

#### **Billing Information**

- · View on screen
- · 2 Months History
- Current charges
- · Individual items