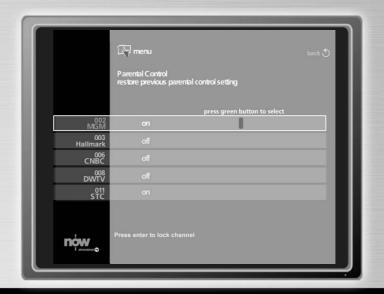

#### **Parental Control**

- · Control on screen
- · Set it real-time
- · Set one channel
- · Set all channels