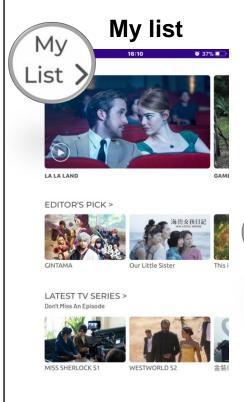

## **Appendix 2 : Features**

- Supports 5 registered devices and 2 current streams
- My List
- Keep Watching
- Mature content lock

5 devices2 Current streams

<sup>\*</sup>Only applicable to World Cup live streaming