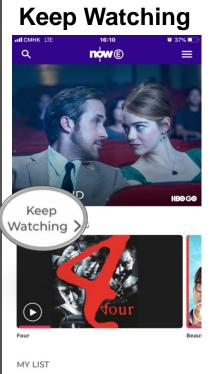

## **Appendix 2 : Features**

- Supports 5 registered devices and 2 current streams
- My List
- Keep Watching
- Mature content lock

5 devices2 Current streams

<sup>\*</sup>Only applicable to World Cup live streaming